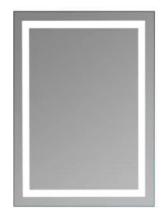

## **LED WALL MIRROR**

**MODEL#: AFM 1536 PERLED** 

## **ALUMINUM FRAMED MIRROR COLLECTION**

#### **FEATURES:**

- BRIGHTNESS: 3300 LUMENS
- 3/16" THICK, HIGH POLISHED MIRROR WITH 2" WIDE PERIMETER SANDBLAST, LOCATED 2" OFF EDGE OF GLASS.
- HIGH RESOLUTION SILVER PLATE GLASS MIRROR FRONT FOR TRUEST REFLECTION.
- INCLUDES "WALL HUGGER" HANGER FOR MOUNTING.
- MUST BE HARDWIRED TO WALL SWITCH TO OPERATE.
- NON-DIMMABLE.
- PACKED IN FOUR WALL (FOLDED DOUBLE WALL) CORRUGATION.